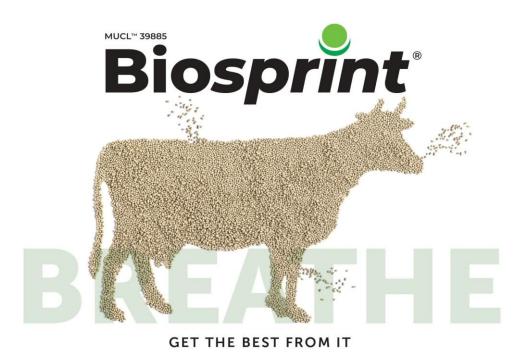

## "Breathe". The new Prosol campaign on live yeast Biosprint®

Madone, 19 May 2022 – Prosol S.p.A. launches the new communication campaign dedicated to Biosprint<sup>®</sup> brand, to show, with moving images, its multispecies active Yeast strain performance.

**BREATHE.** This is the focus of the new Prosol campaign on the live yeast **Biosprint**<sup>®</sup>. Concept of the campaign, developed in a series of multi-subject images in motion, is living yeast cell vitality, expressed in the most natural action, to breathe.

Biosprint "breathe" promotes a quick change in the animal digestion apparatus environment, resulting in improved animal wellness and metabolism.

"Healthy animals are farmer's key target to improve economic results and support sustainability initiatives of the sector – explains **Paolo Carcano**, *Technical Product Manager Prosol* – The more efficiently the animal is able to convert feed into nutrients and energy, the better will be the results in terms of production. This, in turn, can result in less resources for intensive production and less waste, as well as greater efforts to protect the environment through lower methane emissions."

The promise of Biosprint®, expressed in the claim of the campaign *Get the best of it*, is to be able to get the best both from genetics and diet by **improving wellness and digestion efficiency**.

For additional information or related questions about Biosprint please contact us.